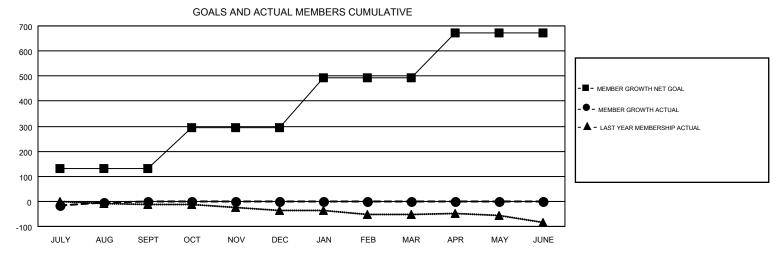

## GMT MONTHLY MEMBERSHIP PROGRESS REPORT

Results as of: 8/31/2019

Multiple District 105

**LOCATION: ENGLAND** 

| GMT: OPEN     |               |             |               |                       |                           |                         | GMT CA 4                                     |  |
|---------------|---------------|-------------|---------------|-----------------------|---------------------------|-------------------------|----------------------------------------------|--|
| Clubs         |               |             |               | Members               |                           |                         |                                              |  |
|               | RESULTS FOR   | R 2019-2020 |               | RESULTS FOR 2019-2020 |                           |                         |                                              |  |
| QUARTER       | NEW CLUB GOAL | NEW CLUBS   | DROPPED CLUBS | QUARTER               | MEMBER GROWTH NET<br>GOAL | MEMBER GROWTH<br>ACTUAL | DROPPED MEMBERS ACTUAL (including transfers) |  |
| JULY/AUG/SEPT | 1             | 0           | 2             | JULY/AUG/SEPT         | 132                       | 181                     | 167                                          |  |
| OCT/NOV/DEC   | 3             | 0           | 0             | OCT/NOV/DEC           | 163                       | 0                       | 0                                            |  |
| JAN/FEB/MAR   | 4             | 0           | 0             | JAN/FEB/MAR           | 199                       | 0                       | 0                                            |  |
| APR/MAY/JUNE  | 4             | 0           | 0             | APR/MAY/JUNE          | 178                       | 0                       | 0                                            |  |