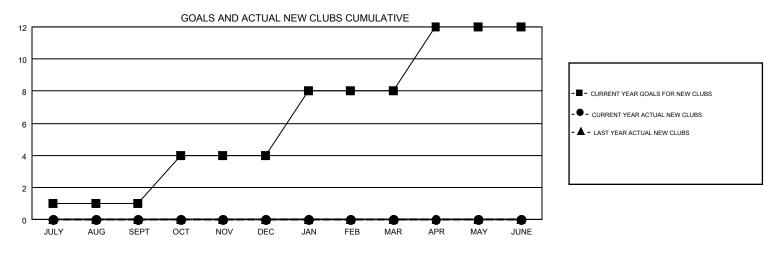

## GMT MONTHLY MEMBERSHIP PROGRESS REPORT

Results as of: 8/31/2019

Multiple District 105

**LOCATION: ENGLAND** 

| GMT: OPEN     |               |             |               |                       |                           |                         | GMT CA 4                                     |  |
|---------------|---------------|-------------|---------------|-----------------------|---------------------------|-------------------------|----------------------------------------------|--|
| Clubs         |               |             |               | Members               |                           |                         |                                              |  |
|               | RESULTS FOR   | R 2019-2020 |               | RESULTS FOR 2019-2020 |                           |                         |                                              |  |
| QUARTER       | NEW CLUB GOAL | NEW CLUBS   | DROPPED CLUBS | QUARTER               | MEMBER GROWTH NET<br>GOAL | MEMBER GROWTH<br>ACTUAL | DROPPED MEMBERS ACTUAL (including transfers) |  |
| JULY/AUG/SEPT | 1             | 0           | 2             | JULY/AUG/SEPT         | 132                       | 181                     | 167                                          |  |
| OCT/NOV/DEC   | 3             | 0           | 0             | OCT/NOV/DEC           | 163                       | 0                       | 0                                            |  |
| JAN/FEB/MAR   | 4             | 0           | 0             | JAN/FEB/MAR           | 199                       | 0                       | 0                                            |  |
| APR/MAY/JUNE  | 4             | 0           | 0             | APR/MAY/JUNE          | 178                       | 0                       | 0                                            |  |